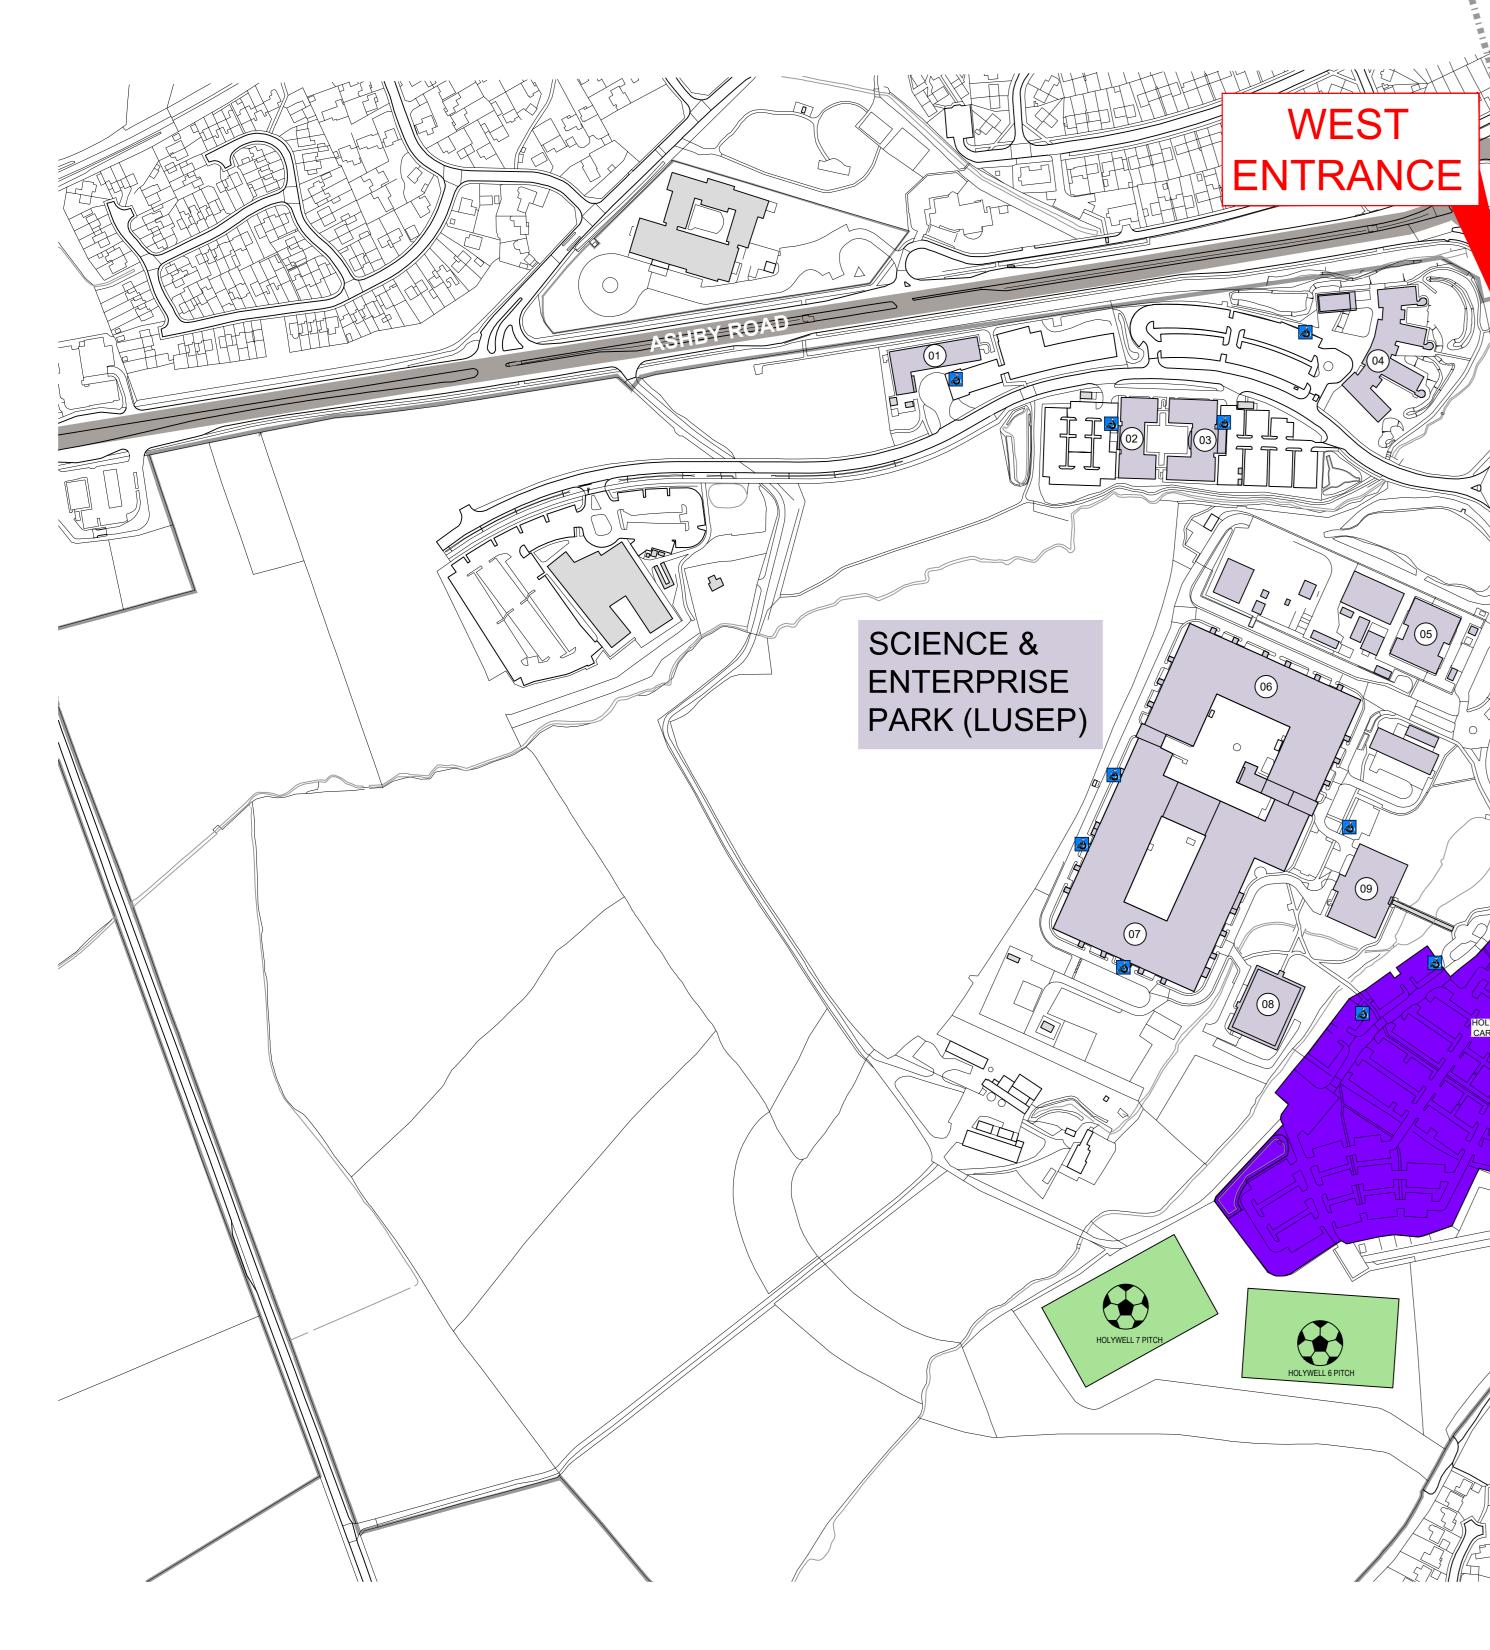

## SCIENCE & ENTERPRISE PARK (LUSEP)

| Advanced Technology Innovation Centre    | 01 |
|------------------------------------------|----|
| Charnwood Wing                           | 06 |
| Garendon Wing                            | 07 |
| Holywell Building                        | 80 |
| Holywell Park Conference Centre          | 09 |
| Michael Pearson East                     | 03 |
| Michael Pearson West                     | 02 |
| Rolls-Royce University Technology Centre | 05 |
| SportPark                                | 04 |
| Security Point                           | 10 |

WEST

HOLYWELL 6 PITCH