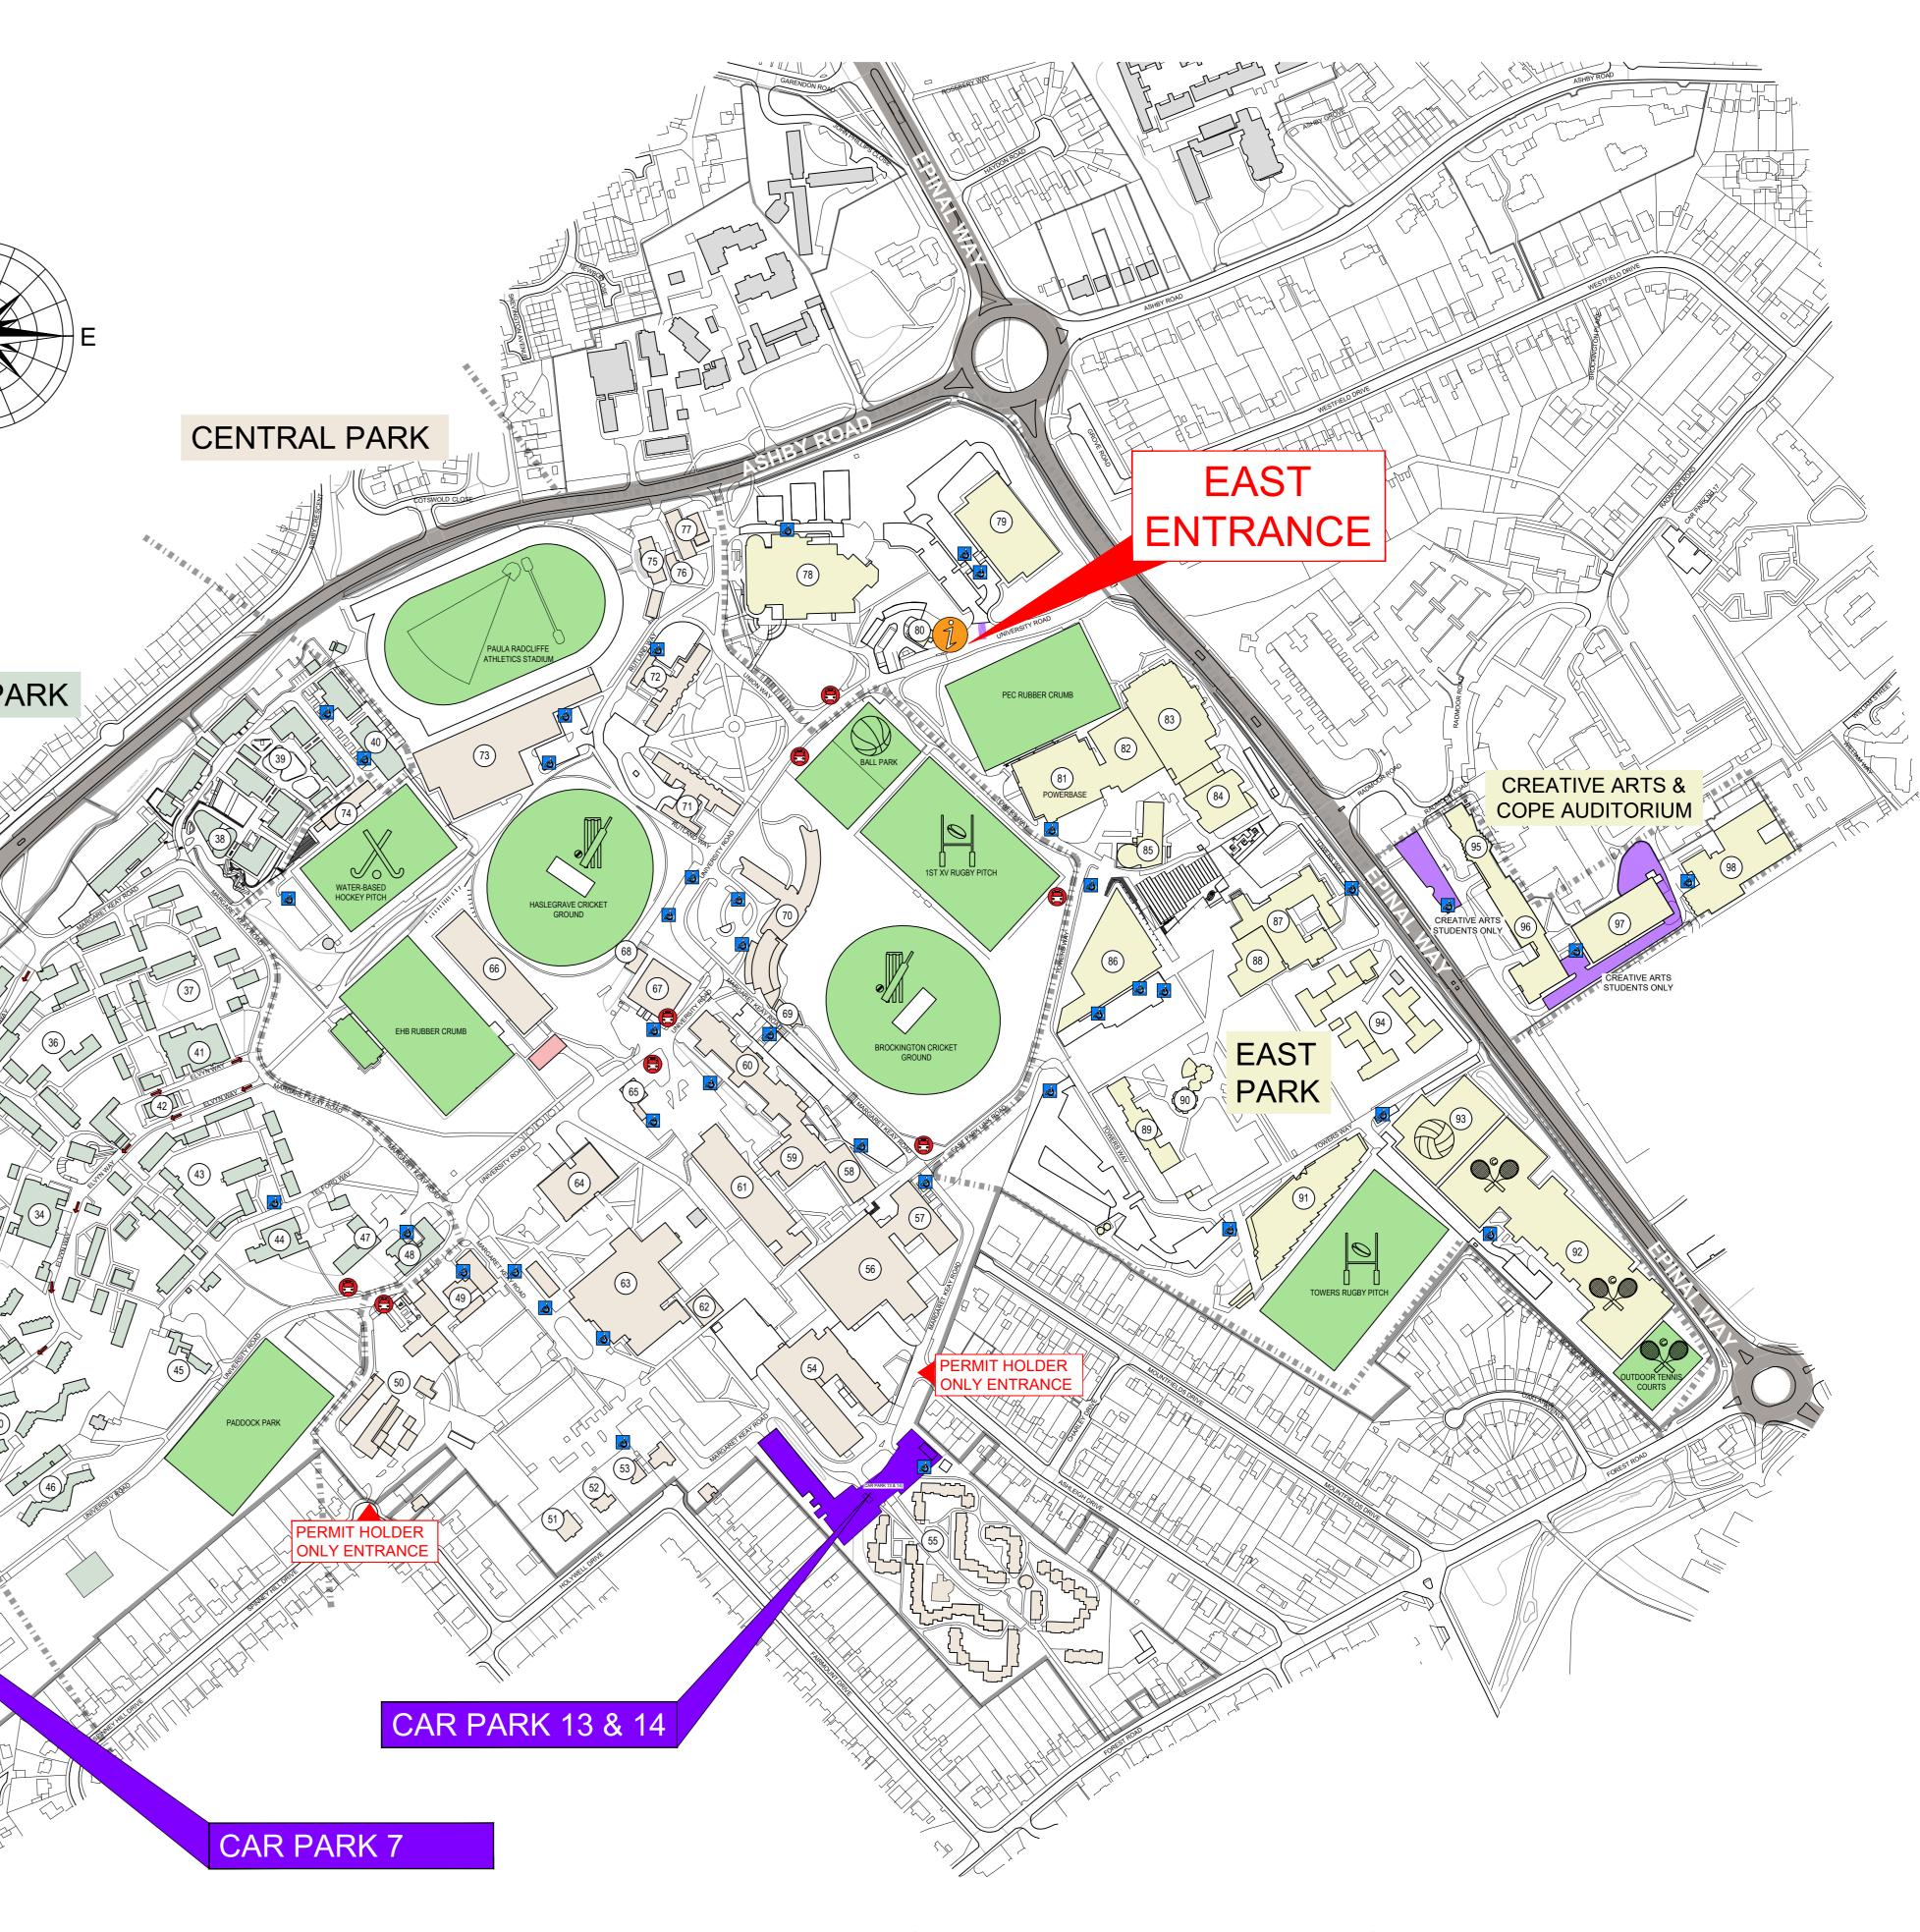

# EAST PARK

| 3D Design                                         | 97 |
|---------------------------------------------------|----|
| Butler Court                                      | 94 |
| Clyde Williams - Sports Exercise & Sports Science | 84 |
| Cope Auditorium                                   | 95 |
| David Wallace (Sir) - Indoor Sports Facilities    | 83 |
| Design School                                     | 91 |
| Edward Barnsley                                   | 96 |
| Fine Art Building                                 | 98 |
| John Beckwith (Sir), Centre for Sport             | 85 |
| Martin Hall                                       | 87 |
| Matthew Arnold                                    | 89 |
| National Centre for Sport & Exercise Medicine     | 86 |
| Nat. Gymnastics Performance & Research Centre     | 82 |
| Netball/Badminton Centre                          | 93 |
| Performance Centre                                | 81 |
| Security Gatehouse                                | 80 |
| Swimming Pool                                     | 79 |
| Tennis Centre                                     | 92 |
| Towers Dining Hall                                | 88 |
| Towers                                            | 90 |
|                                                   |    |

#### VILLAGE PARK

WEST PARK

ONLY ENTRANCE

HOLYWELL AMERICAN FOOTBALL PITCH

STEVE BACKLEY NATION/ THROWS CENTRE (HOLYWELL 3 PITCH)

HOLYWELL 4 PITCH

HOLYWELL 5 PITCH

HOLYWELL 1 PITCH

HOLYWELL 2 PITCH

HOLYWELL CAR PARK

#### CAR PARK 1

HOLYWELL

#### PLEASE NOTE: PARKING PROHIBITED ANYWHERE **OTHER THAN DESIGNATED BAYS**

| STUDENT CAR PARKS |                  |  |
|-------------------|------------------|--|
| CAR PARK NO.      | GPS              |  |
| CAR PARK 7        | 52.7642, -1.2392 |  |
| CAR PARK 1        | 52.7629, -1.2424 |  |
| HOLYWELL          | 52.7580, -1.2445 |  |
| CAR PARK 13 & 14  | 52.7637, -1.2271 |  |